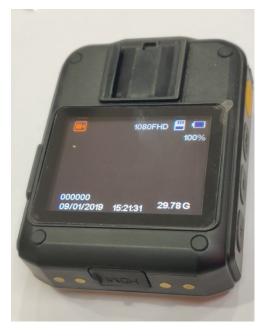

## **Body Worn Camera**

| • | Camera Image sensing capacity     | : |
|---|-----------------------------------|---|
| • | Field of view of Lens             | : |
| • | Recording resolution              | : |
| • | Minimum Recording Speed           | : |
| • | Night vision infrared LED light   | : |
| • | Minimum distance of IR            |   |
|   | illumination in complete darkness | : |
| • | Screen                            | : |
| • | Pre-event Recording time          | : |
| • | Supported Picture or image format | : |
| • | Video compression frame rate      | : |
| • | Security features                 | : |
| • | Storage type                      | : |
| • | Storage capacity                  | : |
| • | Memory card Expandable upto       | : |
| • | Source of Power                   | : |
| • | Protection against Dust, Water    | : |
| • | Operating Temperature             | : |
| • | Warranty                          | : |
| • | Availability of Test Report       | : |
|   |                                   |   |

## 10

2"/ LCD Colur Display 30 to 60 Sec, Prior to press recording button JPEG,TIFF,PNG,BMP Upto 30 fps User not permitted to delete / edit Micro SD memory card 16-32 GB 128 GB Powered by rechargeable cells (Li-ion) IP67 -20°C to 65°C Yes