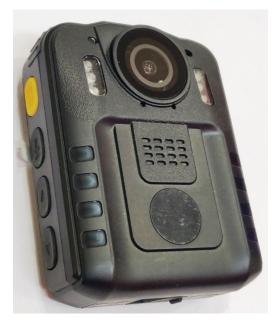

## **Body Worn Camera**

| • | Camera Image sensing capacity     | : |
|---|-----------------------------------|---|
| • | Field of view of Lens             | : |
| • | Recording resolution              | : |
| • | Minimum Recording Speed           | : |
| • | Night vision infrared LED light   | : |
| • | Minimum distance of IR            |   |
|   | illumination in complete darkness | : |
| • | Screen                            | : |
| • | Pre-event Recording time          | : |
| • | Supported Picture or image format | : |
| • | Video compression frame rate      | : |
| • | Security features                 | : |
| • | Storage type                      | : |
| • | Storage capacity                  | : |
| • | Memory card Expandable upto       | : |
| • | Source of Power                   | : |
| • | Protection against Dust, Water    | : |
| • | Operating Temperature             | : |
| • | Warranty                          | : |
| • | Availability of Test Report       | : |
|   |                                   |   |

2 to 10MP 140 to 160 Degrees 1920 x 1080 Pixel 30 fps Yes

## 10

2"/ LCD Colur Display 30 to 60 Sec, Prior to press recording button JPEG,TIFF,PNG,BMP Upto 30 fps User not permitted to delete / edit Micro SD memory card 16-32 GB 128 GB Powered by rechargeable cells (Li-ion) IP67 -20°C to 65°C Yes