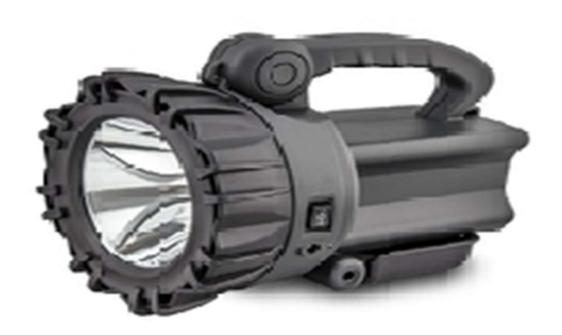

## **LED SEARCH LIGHT**

- The search light should be equipped with specially designed handle which can be used in two position.
- Power Source: Lithium ION battery
- The search light should have adjustable stand in addition to handle.
- Lamp : High Power LED
- Dual recharge, AC charger & 12V DC car adaptor shall be provided
- Dimensions: 215x153x176mm
- Runtime:
  - High Power Spotlight: min 5 hours
  - Low Power Spotlight: min 10 hours
- Beam Distance: \*
  - High Power Spotlight: min 400 meters
  - Low Power Spotlight: around 200 meters
- Operating Temperature: -10° to + 55°C
- Total Weight should be less than 990 grams batteries.
- Comes with suitable shoulder Strap with connectors.
- Warranty:
  - Product Warranty 1 Year
- Test Report from NABL approved lab