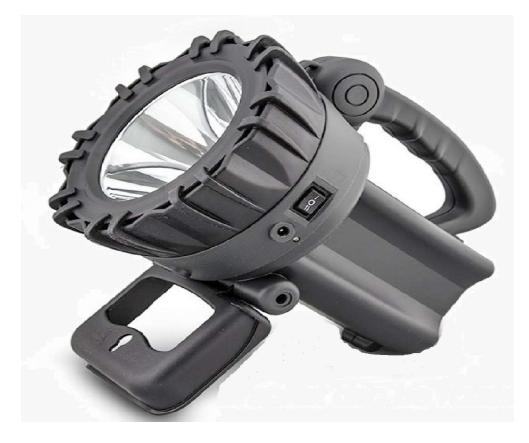

## **LED SEARCH LIGHT**

- The search light should be equipped with specially designed handle which can be used in two position.
- Power Source: Lithium ION battery
- The search light should have adjustable stand in addition to handle.
- Lamp : High Power LED
- Dual recharge, AC charger & 12V DC car adaptor shall be provided
- Dimensions: 215x153x176mm
- Runtime:
  - High Power Spotlight: min 5 hours
  - Low Power Spotlight: min 10 hours
- Beam Distance: \*
  - High Power Spotlight: min 400 meters
  - Low Power Spotlight: around 200 meters
- Operating Temperature: -10° to + 55°C
- Total Weight should be less than 990 grams batteries.
- Comes with suitable shoulder Strap with connectors.
- Warranty:
  - Product Warranty 1 Year
- Test Report from NABL approved lab